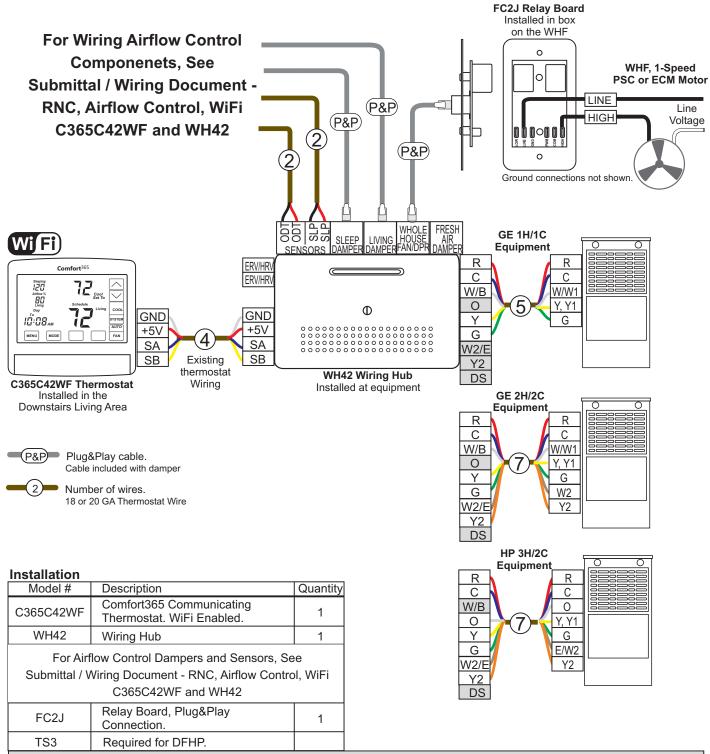

## RNC, Airflow and Whole House Fan Control-Single Speed, WiFi, C365C42WF and WH42 (GE, HP or DFHP, 3H/2C)

|  | HVAC<br>Equipment       | Wiring Hub<br>Solution | Wired<br>Solution | Airflow<br>Control | Fresh Air<br>Control | ERV/HRV<br>Control | Whole House<br>Fan Control | Economizer<br>Control | Humidity<br>Control | WiFi<br>Option |
|--|-------------------------|------------------------|-------------------|--------------------|----------------------|--------------------|----------------------------|-----------------------|---------------------|----------------|
|  | GE, HP or DFHP<br>3H/2C | •                      |                   |                    |                      |                    | •                          |                       |                     | Wifi           |