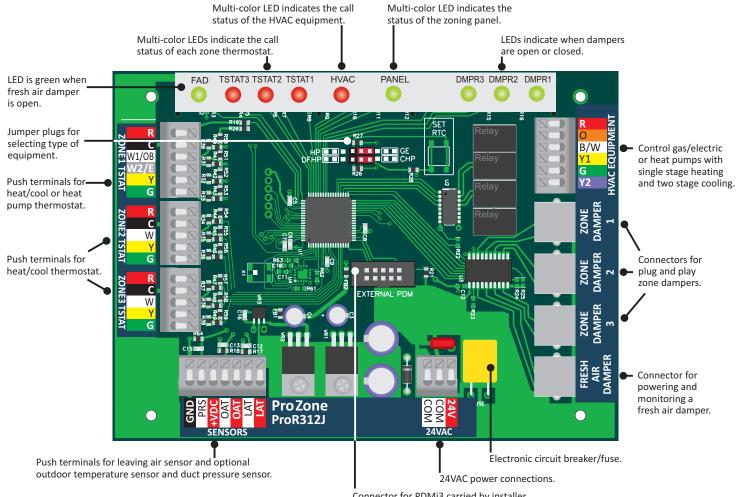

## **Model ProR312J Zoning Panel**

The ProR312J controls gas/electric systems and both conventional and dual fuel heat pumps. The panel includes a built in fresh air controller meeting ASHRAE 62-2 and Title24.

The ProR312J features out of the box operation, plug and play dampers, tutorial installation and cloning making the panel an economical and powerful solution for the RNC market and retrofit applications.

## Model ProR312J Zoning Panel 3 Zones • 1 Heat / 2 Cool

| Connector for PDMi3 carried by installer  |  |
|-------------------------------------------|--|
| to set options and clone multiple panels. |  |