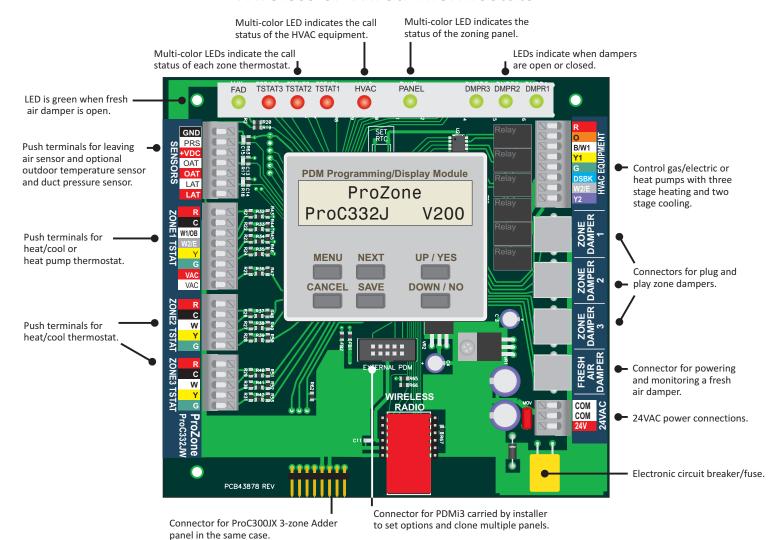

## **Model ProC332JPW Zoning Panel**

The ProC332JPW is a 3 zone wireless panel, expandable to 6 zones, that controls gas/electric systems and both conventional and dual fuel heat pumps. The panel includes a built in fresh air controller meeting ASHRAE 62-2 and Title24. Wireless or wired thermostats may be used.

The ProC332JPW features plug and play dampers, tutorial installation and cloning making the panel a powerful solution at a competitive price for custom residential and light commercial applications.

Made in the USA

## **Model ProC332JPW Zoning Panel**

3 Zones, Expandable to 6 Zones • 3 Heat / 2 Cool Wireless or Wired Thermostats

| Pro R Series    | Zones | Expandable   | Gas/<br>Electric | Conventional<br>Heat Pump | Dual Fuel<br>Heat Pump | Gas/Electric<br>Heating Stages | Heat Pump<br>Heating Stages | Cooling<br>Stages | Fresh Air<br>Control | Plug & Play<br>Dampers | Programming<br>Display Module | Wireless<br>Thermostats |
|-----------------|-------|--------------|------------------|---------------------------|------------------------|--------------------------------|-----------------------------|-------------------|----------------------|------------------------|-------------------------------|-------------------------|
| Model ProR221J  | 2     | No           | Yes              | Yes                       | Yes                    | 2                              | 2                           | 1                 | Yes                  | Yes                    | Yes *                         | No                      |
| Model ProR321J  | 3     | No           | Yes              | Yes                       | Yes                    | 2                              | 2                           | 1                 | Yes                  | Yes                    | Yes *                         | No                      |
| Model ProR212J  | 2     | No           | Yes              | Yes                       | Yes                    | 1                              | 1                           | 2                 | Yes                  | Yes                    | Yes *                         | No                      |
| Model ProR312J  | 3     | No           | Yes              | Yes                       | Yes                    | 1                              | 1                           | 2                 | Yes                  | Yes                    | Yes *                         | No                      |
| Pro C Series    |       |              |                  |                           |                        |                                |                             |                   |                      |                        |                               |                         |
| Model ProC232J  | 2     | No           | Yes              | Yes                       | Yes                    | 2                              | 3                           | 2                 | Yes                  | Yes                    | Yes *                         | No                      |
| Model ProC332J  | 3     | Yes. 6 Zones | Yes              | Yes                       | Yes                    | 2                              | 3                           | 2                 | Yes                  | Yes                    | Yes *                         | No                      |
| Model ProC332JP | 3     | Yes. 6 Zones | Yes              | Yes                       | Yes                    | 2                              | 3                           | 2                 | Yes                  | Yes                    | Yes. PDM on panel.            | No                      |
| Model ProC332JW | 3     | Yes. 6 Zones | Yes              | Yes                       | Yes                    | 2                              | 3                           | 2                 | Yes                  | Yes                    | Yes *                         | Yes                     |