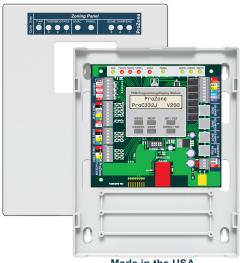

## **Model ProC332JPW Zoning Panel**

The ProC332JPW is a 3 zone wireless panel, expandable to 6 zones, that controls gas/electric systems and both conventional and dual fuel heat pumps. The panel includes a built in fresh air controller meeting ASHRAE 62-2 and Title24. Wireless or wired thermostats may be used.

The ProC332JPW features plug and play dampers, tutorial installation and cloning making the panel a powerful solution at a competitive price for custom residential and light commercial applications.

Made in the USA