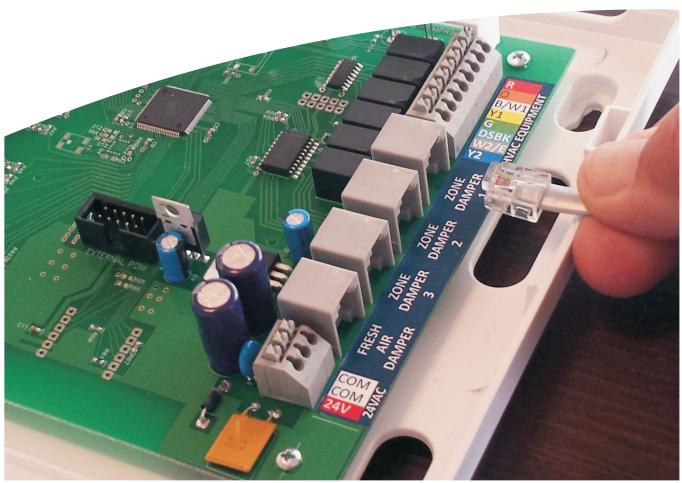

The ProC332JPW features plug and play dampers, tutorial installation and cloning making the panel a powerful solution at a competitive price for custom residential and light commercial applications.

Made in the USA