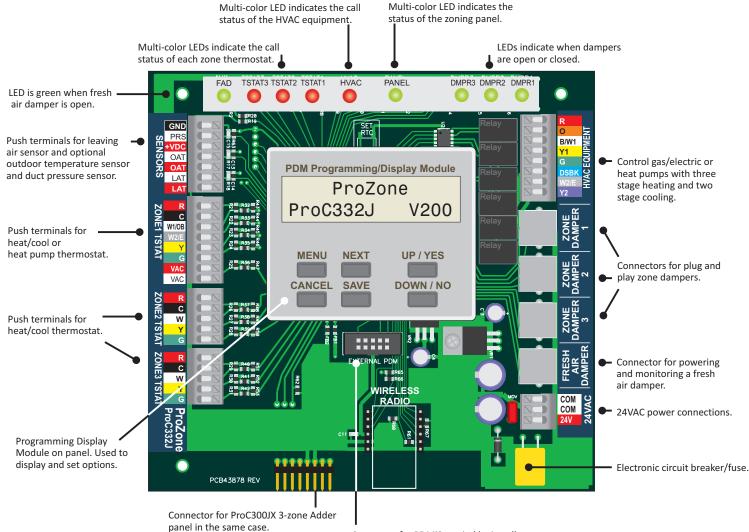

## **Model ProC332JP Zoning Panel**

The ProC332JP is a 3 zone panel, expandable to 6 zones, that controls gas/electric systems and both conventional and dual fuel heat pumps. The panel includes a built in fresh air controller meeting ASHRAE 62-2 and Title24.

The ProC332JP features plug and play dampers, tutorial installation and cloning making the panel a powerful solution at a competitive price for custom residential and light commercial applications.

Made in the USA

## Model ProC332JP Zoning Panel 3 Zones, Expandable to 6 Zones • 3 Heat / 2 Cool

Connector for PDMi3 carried by installer to clone multiple panels.

| Pro R Series     | Zones                                                                                     | Expandable   | Gas/<br>Electric | Conventional<br>Heat Pump | Dual Fuel<br>Heat Pump | Gas/Electric<br>Heating Stages | Heat Pump<br>Heating Stages | Cooling<br>Stages | Fresh Air<br>Control | Plug & Play<br>Dampers | Programming<br>Display Module | Wireless<br>Thermostats |
|------------------|-------------------------------------------------------------------------------------------|--------------|------------------|---------------------------|------------------------|--------------------------------|-----------------------------|-------------------|----------------------|------------------------|-------------------------------|-------------------------|
| Model ProR221J   | 2                                                                                         | No           | Yes              | Yes                       | Yes                    | 2                              | 2                           | 1                 | Yes                  | Yes                    | Yes *                         | No                      |
| Model ProR321J   | 3                                                                                         | No           | Yes              | Yes                       | Yes                    | 2                              | 2                           | 1                 | Yes                  | Yes                    | Yes *                         | No                      |
| Model ProR212J   | 2                                                                                         | No           | Yes              | Yes                       | Yes                    | 1                              | 1                           | 2                 | Yes                  | Yes                    | Yes *                         | No                      |
| Model ProR312J   | 3                                                                                         | No           | Yes              | Yes                       | Yes                    | 1                              | 1                           | 2                 | Yes                  | Yes                    | Yes *                         | No                      |
| Pro C Series     |                                                                                           |              |                  |                           |                        |                                |                             |                   |                      |                        |                               |                         |
| Model ProC232J   | 2                                                                                         | No           | Yes              | Yes                       | Yes                    | 2                              | 3                           | 2                 | Yes                  | Yes                    | Yes *                         | No                      |
| Model ProC332J   | 3                                                                                         | Yes. 6 Zones | Yes              | Yes                       | Yes                    | 2                              | 3                           | 2                 | Yes                  | Yes                    | Yes *                         | No                      |
| Model ProC332JP  | 3                                                                                         | Yes. 6 Zones | Yes              | Yes                       | Yes                    | 2                              | 3                           | 2                 | Yes                  | Yes                    | Yes. PDM on panel.            | No                      |
| Model ProC332JW  | 3                                                                                         | Yes. 6 Zones | Yes              | Yes                       | Yes                    | 2                              | 3                           | 2                 | Yes                  | Yes                    | Yes *                         | Yes                     |
| Model ProC332JPW | 3                                                                                         | Yes. 6 Zones | Yes              | Yes                       | Yes                    | 2                              | 3                           | 2                 | Yes                  | Yes                    | Yes. PDM on panel.            | Yes                     |
| Model ProC300JX  | 3 Zone Adder Panel. Used with ProC332J, ProC332JP, ProC332JW and ProC332JPW Zoning Panels |              |                  |                           |                        |                                |                             |                   |                      |                        |                               |                         |