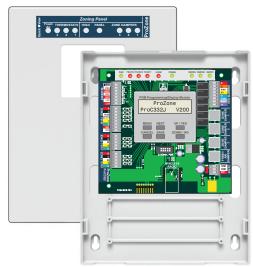

## **Model ProC332JP Zoning Panel**

The ProC332JP is a 3 zone panel, expandable to 6 zones, that controls gas/electric systems and both conventional and dual fuel heat pumps. The panel includes a built in fresh air controller meeting ASHRAE 62-2 and Title24.

The ProC332JP features plug and play dampers, tutorial installation and cloning making the panel a powerful solution at a competitive price for custom residential and light commercial applications.

Made in the USA

## Model ProC332JP Zoning Panel 3 Zones, Expandable to 6 Zones • 3 Heat / 2 Cool

Connector for PDMi3 carried by installer to clone multiple panels.

| Pro R Series     | Zones                                                                                     | Expandable   | Gas/<br>Electric | Conventional<br>Heat Pump | Dual Fuel<br>Heat Pump | Gas/Electric<br>Heating Stages | Heat Pump<br>Heating Stages | Cooling<br>Stages | Fresh Air<br>Control | Plug & Play<br>Dampers | Programming<br>Display Module | Wireless<br>Thermostats |
|------------------|-------------------------------------------------------------------------------------------|--------------|------------------|---------------------------|------------------------|--------------------------------|-----------------------------|-------------------|----------------------|------------------------|-------------------------------|-------------------------|
| Model ProR221J   | 2                                                                                         | No           | Yes              | Yes                       | Yes                    | 2                              | 2                           | 1                 | Yes                  | Yes                    | Yes *                         | No                      |
| Model ProR321J   | 3                                                                                         | No           | Yes              | Yes                       | Yes                    | 2                              | 2                           | 1                 | Yes                  | Yes                    | Yes *                         | No                      |
| Model ProR212J   | 2                                                                                         | No           | Yes              | Yes                       | Yes                    | 1                              | 1                           | 2                 | Yes                  | Yes                    | Yes *                         | No                      |
| Model ProR312J   | 3                                                                                         | No           | Yes              | Yes                       | Yes                    | 1                              | 1                           | 2                 | Yes                  | Yes                    | Yes *                         | No                      |
| Pro C Series     |                                                                                           |              |                  |                           |                        |                                |                             |                   |                      |                        |                               |                         |
| Model ProC232J   | 2                                                                                         | No           | Yes              | Yes                       | Yes                    | 2                              | 3                           | 2                 | Yes                  | Yes                    | Yes *                         | No                      |
| Model ProC332J   | 3                                                                                         | Yes. 6 Zones | Yes              | Yes                       | Yes                    | 2                              | 3                           | 2                 | Yes                  | Yes                    | Yes *                         | No                      |
| Model ProC332JP  | 3                                                                                         | Yes. 6 Zones | Yes              | Yes                       | Yes                    | 2                              | 3                           | 2                 | Yes                  | Yes                    | Yes. PDM on panel.            | No                      |
| Model ProC332JW  | 3                                                                                         | Yes. 6 Zones | Yes              | Yes                       | Yes                    | 2                              | 3                           | 2                 | Yes                  | Yes                    | Yes *                         | Yes                     |
| Model ProC332JPW | 3                                                                                         | Yes. 6 Zones | Yes              | Yes                       | Yes                    | 2                              | 3                           | 2                 | Yes                  | Yes                    | Yes. PDM on panel.            | Yes                     |
| Model ProC300JX  | 3 Zone Adder Panel. Used with ProC332J, ProC332JP, ProC332JW and ProC332JPW Zoning Panels |              |                  |                           |                        |                                |                             |                   |                      |                        |                               |                         |