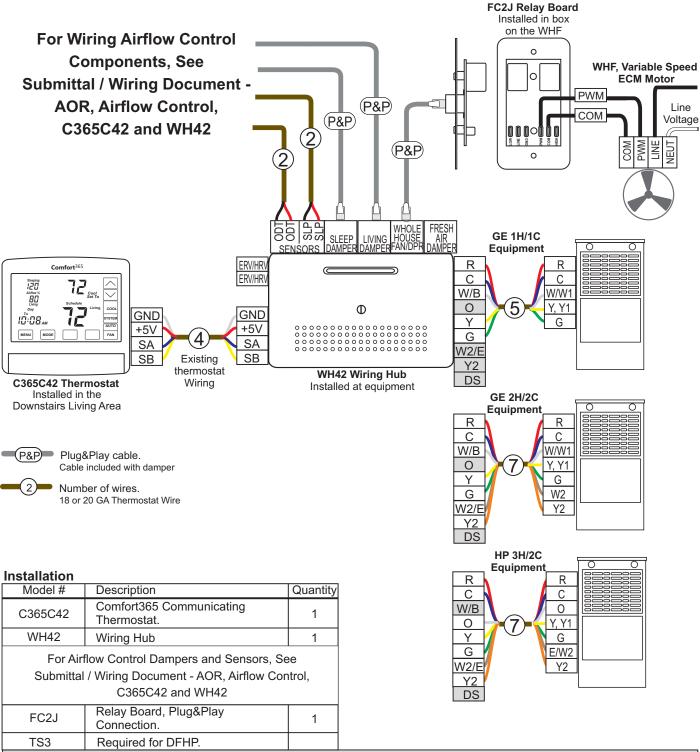

## AOR, Airflow and Whole House Fan Control-Variable Speed, C365C42 and WH42 (GE, HP or DFHP, 3H/2C)

| HVAC                    | Wiring Hub | Wired    | Airflow | Fresh Air | ERV/HRV | Whole House | Economizer | Humidity | WiFi   |
|-------------------------|------------|----------|---------|-----------|---------|-------------|------------|----------|--------|
| Equipment               | Solution   | Solution | Control | Control   | Control | Fan Control | Control    | Control  | Option |
| GE, HP or DFHP<br>3H/2C | •          |          |         |           |         | •           |            |          |        |