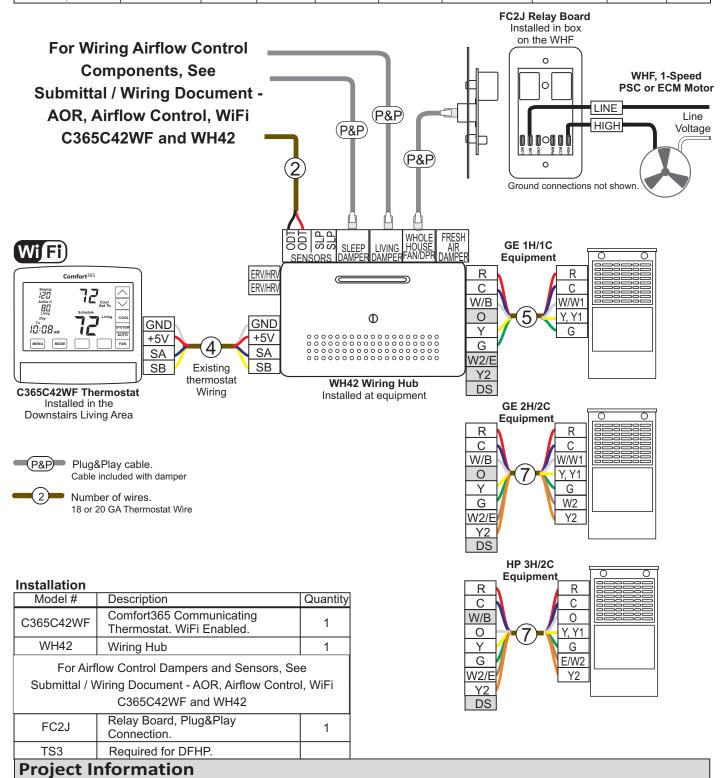

## AOR, Airflow and Whole House Fan Control-Single Speed, WiFi, C365C42WF and WH42 (GE, HP or DFHP, 3H/2C)

PO #:

| HVAC<br>Equipment       | Wiring Hub<br>Solution | Wired<br>Solution | Fresh Air<br>Control | ERV/HRV<br>Control | Whole House<br>Fan Control | Economizer<br>Control | - , | WiFi<br>Option |
|-------------------------|------------------------|-------------------|----------------------|--------------------|----------------------------|-----------------------|-----|----------------|
| GE, HP or DFHP<br>3H/2C | •                      |                   |                      |                    | •                          |                       |     | Wi Fi          |