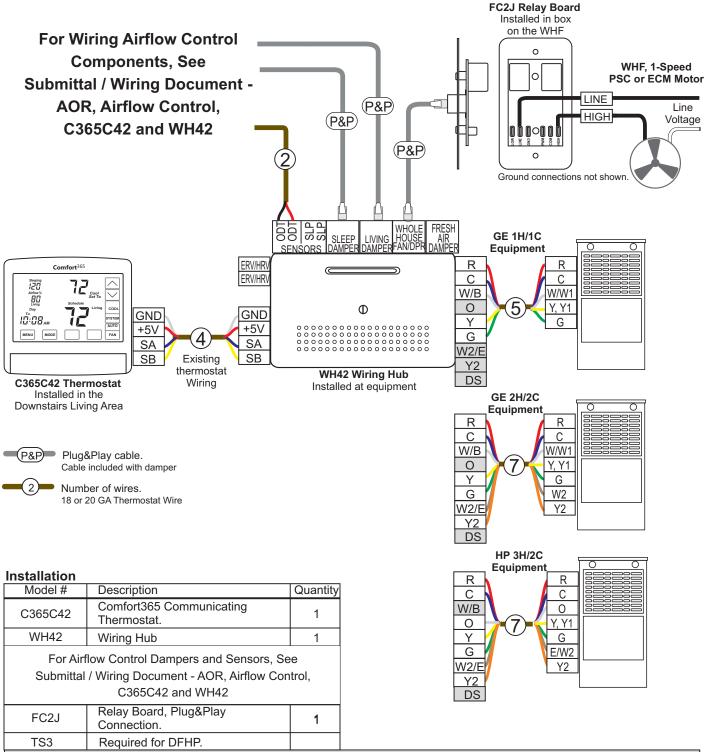

## AOR, Airflow and Whole House Fan Control-Single Speed, C365C42 and WH42 (GE, HP or DFHP, 3H/2C)

| HVAC<br>Equipment       | Wiring Hub<br>Solution | Wired<br>Solution | Fresh Air<br>Control | ERV/HRV<br>Control | Whole House<br>Fan Control | Economizer<br>Control | Humidity<br>Control | WiFi<br>Option |
|-------------------------|------------------------|-------------------|----------------------|--------------------|----------------------------|-----------------------|---------------------|----------------|
| GE, HP or DFHP<br>3H/2C | •                      |                   |                      |                    | •                          |                       |                     |                |